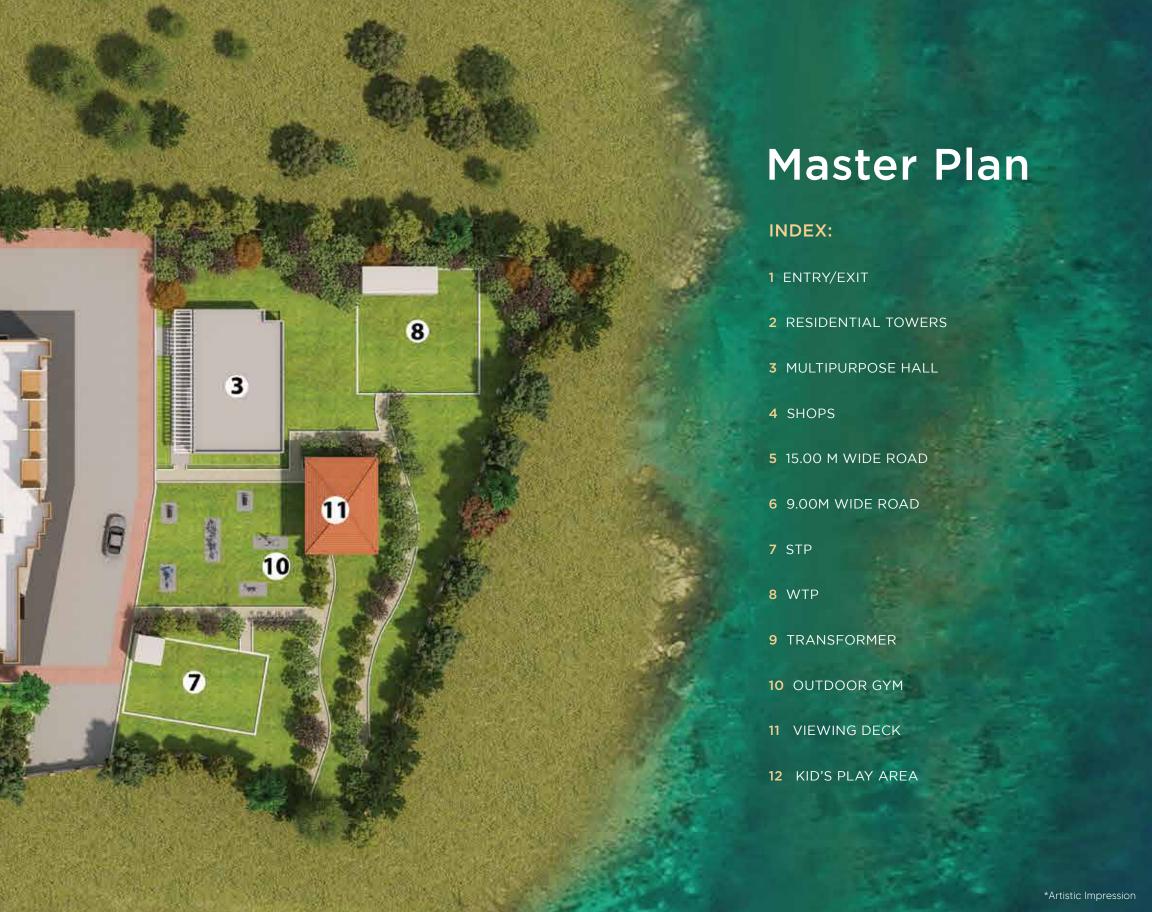

# The Journey Begins

Step into the extraordinary realm of VBHC Springwater, where nature's embrace seamlessly intertwines with the vibrant rhythm of urban life. Nestled within 2 SPRAWLING ACRES of land, harmoniously integrated into a larger 47-acre land parcel, this haven presents you with breathtaking 1 & 2 BHK apartments amidst the verdant oasis of Palghar.