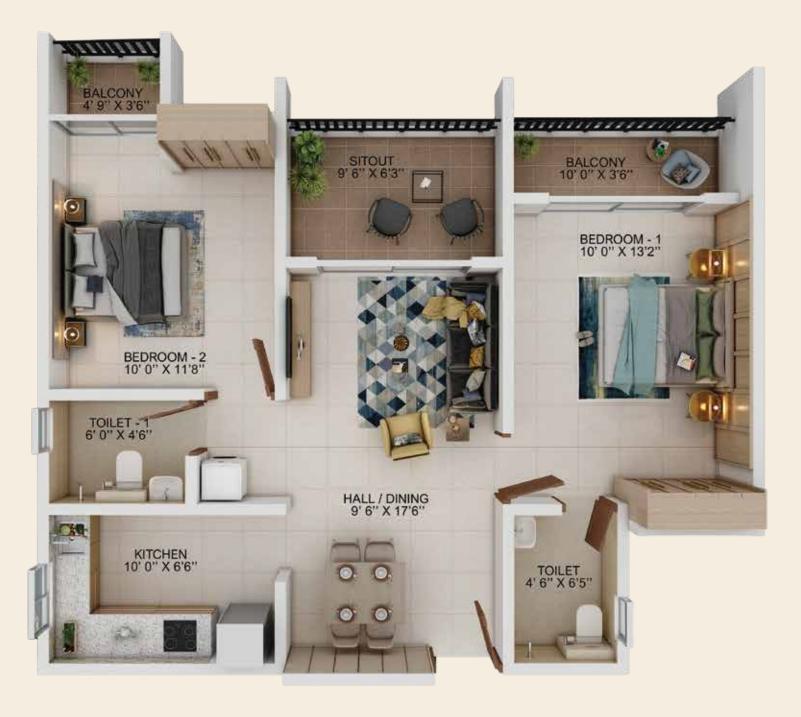

## Floor Plan

#### 1 BHK DELUXE

| Saleable Area (Sq. ft.)    | 429.29 |
|----------------------------|--------|
| Usable Area (Sq. ft.)      | 314.94 |
| RERA Carpet Area (Sq. ft.) | 286.64 |

#### 2 BHK DELUXE

| Saleable Area (Sq. ft.)    | 905.34 |
|----------------------------|--------|
| Usable Area (Sq. ft.)      | 696.91 |
| RERA Carpet Area (Sq. ft.) | 604.50 |