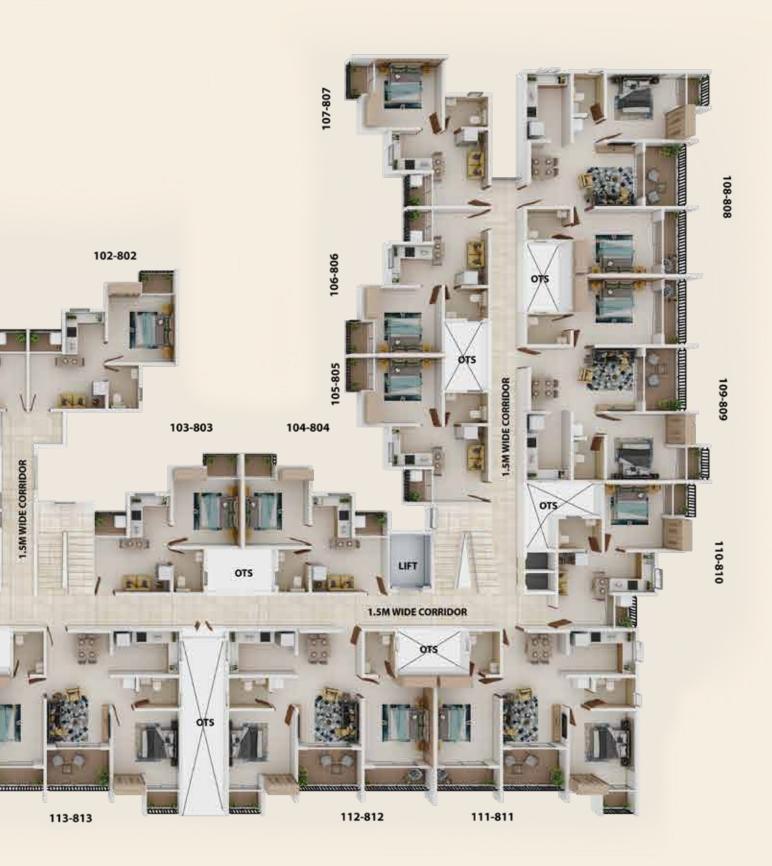

d parcel, this haven presents you with breathtaking 1 & 2 BHK apartments amidst the verdant oasis of Palghar.

Whether you seek an idyllic vacation retreat or a sanctuary of everyday bliss, VBHC Springwater is the unparalleled destination that beckons you to make it your own. Prepare to discover a world where tranquility and convenience converge, offering you a unique living experience.







## Floor Plan



#### 1 BHK DELUXE

| Saleable Area (Sq. ft.)    | 429.29 |
|----------------------------|--------|
| Usable Area (Sq. ft.)      | 314.94 |
| RERA Carpet Area (Sq. ft.) | 286.64 |



#### 2 BHK DELUXE

| Saleable Area (Sq. ft.)    | 905.34 |
|----------------------------|--------|
| Usable Area (Sq. ft.)      | 696.91 |
| RERA Carpet Area (Sq. ft.) | 604.50 |

# TYPICAL FLOOR PLAN







# **Experience Contemporary Luxury**

Indulge in meticulously crafted homes at VBHC Springwater. Contemporary aesthetics meet modern convenience, offering a complete package of everyday delight.



#### **STRUCTURE**

- · RCC shear wall structure
- Earthquake resistant design (Seismic Zone- III)



#### **FLOORING**

- Vitrified tiles in living, bedrooms, dining, and kitchen
- Anti-skid ceramic tiles in balcony and toilets



#### **KITCHEN**

- Granite slab and single bowl stainless steel sink
- Ceramic tile dado up to 2 feet over the granite counter
- Provision for exhaust fan in window
- CP fittings: Jaquar Essco series or equivalent



#### **TOILET**

- Ceramic wall tiles up to 7 feet height
- CP fittings: Jaquar Essco series or equivalent
- Sanitaryware: Jaquar Essco series or eq