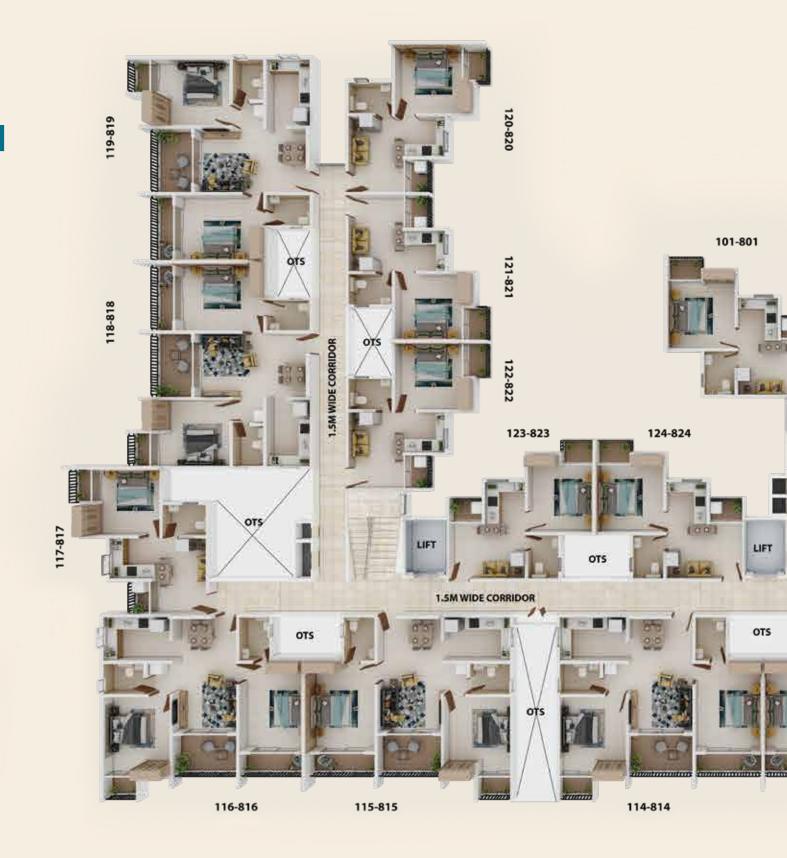

and parcel, this haven presents you with breathtaking 1 & 2 BHK apartments amidst the verdant oasis of Palghar.

Whether you seek an idyllic vacation retreat or a sanctuary of everyday bliss, VBHC Springwater is the unparalleled destination that beckons you to make it your own. Prepare to discover a world where tranquility and convenience converge, offering you a unique living experience.







## Floor Plan



#### 1 BHK DELUXE

| Saleable Area (Sq. ft.)    | 429.29 |
|----------------------------|--------|
| Usable Area (Sq. ft.)      | 314.94 |
| RERA Carpet Area (Sq. ft.) | 286.64 |



#### 2 BHK DELUXE

| Saleable Area (Sq. ft.)    | 905.34 |
|----------------------------|--------|
| Usable Area (Sq. ft.)      | 696.91 |
| RERA Carpet Area (Sq. ft.) | 604.50 |

# TYPICAL FLOOR PLAN







# **Experience Contemporary Luxury**

Indulge in meticulously crafted homes at VBHC Springwater. Contemporary aesthetics meet modern convenience, offering a complete package of everyday delight.



#### **STRUCTURE**

- · RCC shear wall structure
- Earthquake resistant design (Seismic Zone- III)



#### **FLOORING**

- Vitrified tiles in living, bedrooms, dining, and kitchen
- Anti-skid ceramic tiles in balcony and toilets



#### **KITCHEN**

- Granite slab and single bowl stainless steel sink
- Ceramic tile dado up to 2 feet over the granite counter
- Provision for exhaust fan in window
- CP fittings: Jaquar Essco series or equivalent



#### **TOILET**

- Ceramic wall tiles up to 7 feet height
- CP fittings: Jaquar Essco series or equivalent
- Sanitaryware: Jaquar Essco series or