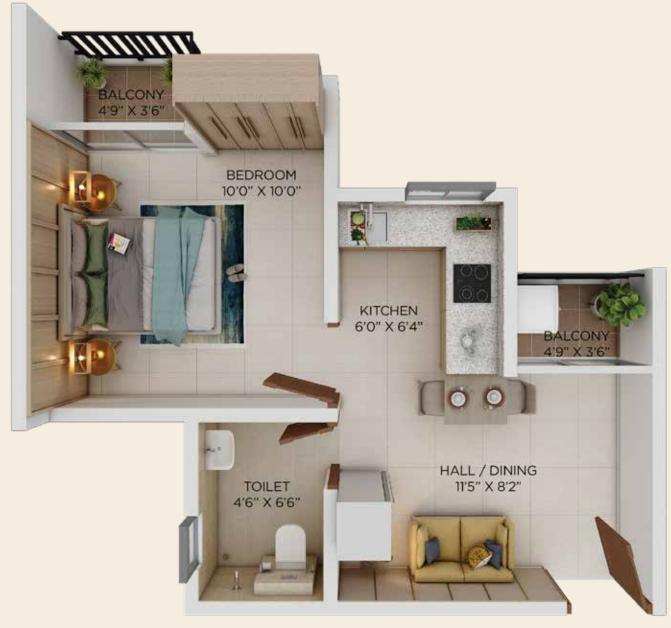

## Floor Plan

#### 1 BHK DELUXE

| Saleable Area (Sq. ft.)    | 429.29 |
|----------------------------|--------|
| Usable Area (Sq. ft.)      | 314.94 |
| RERA Carpet Area (Sq. ft.) | 286.64 |